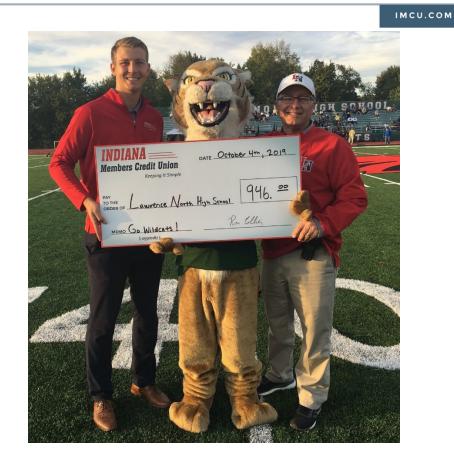

## INDIANA MEMBERS CREDIT UNION CONTRIBUTES \$946 TO LAWRENCE NORTH HIGH SCHOOL

(Indianapolis, IN) Indiana Members Credit Union (IMCU) recently presented a check for \$946 to Lawrence North High School as part of an ongoing school spirit debit card program. The partnership allows Lawrence North fans the opportunity to show their school spirit and support the athletic program by signing up for a Wildcats themed debit card. Every time the card is used as a signature based transaction, Lawrence North athletics benefits. The more cards that are in use, the larger the contribution. Since beginning the program in 2014, Lawrence North High School has earned \$2,981 through this IMCU giveback program.

James Abbett, IMCU Business Development Officer, presented the check to Michael Penrose, Athletic Director of Lawrence North High School, at the boys varsity football game on Friday, October 4, 2019.

The card is available for issue to members at the IMCU Castleton Branch, 7470 East 82<sup>nd</sup> Street, as well as IMCU's other 26 Central Indiana locations. The IMCU Lawrence North Wildcats debit card is free to members with IMCU's free checking account and can be issued immediately through IMCU's Instant Issue program, which allows members to receive their debit card on the spot. Help support Lawrence North High School and visit the IMCU Castleton Branch or imcu.com for details!

-more-

**\*Pictured left to right:** James Abbett, Business Development Officer, IMCU, and Michael Penrose, Athletic Director, Lawrence North High School.

\*Pictured is the Indiana Members Credit Union, Lawrence North Wildcats debit card.