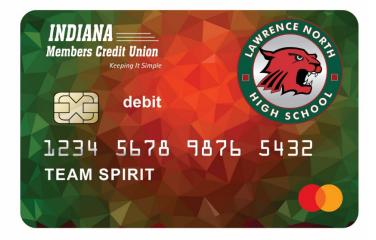

## INDIANA MEMBERS CREDIT UNION CONTRIBUTES \$946 TO LAWRENCE NORTH HIGH SCHOOL

(Indianapolis, IN) Indiana Members Credit Union (IMCU) recently presented a check for \$946 to Lawrence North High School as part of an ongoing school spirit debit card program. The partnership allows Lawrence North fans the opportunity to show their school spirit and support the athletic program by signing up for a Wildcats themed debit card. Every time the card is used as a signature based transaction, Lawrence North athletics benefits. The more cards that are in use, the larger the contribution. Since beginning the program in 2014, Lawrence North High School has earned \$2,981 through this IMCU giveback program.

James Abbett, IMCU Business Development Officer, presented the check to Michael Penrose, Athletic Director of Lawrence North High School, at the boys varsity football game on Friday, October 4, 2019.

The card is available for issue to members at the IMCU Castleton Branch, 7470 East 82<sup>nd</sup> Street, as well as IMCU's other 26 Central Indiana locations. The IMCU Lawrence North Wildcats debit card is free to members with IMCU's free checking account and can be issued immediately through IMCU's Instant Issue program, which allows members to receive their debit card on the spot. Help support Lawrence North High School and visit the IMCU Castleton Branch or imcu.com for details!

-more-

**\*Pictured left to right:** James Abbett, Business Development Officer, IMCU, and Michael Penrose, Athletic Director, Lawrence North High School.

\*Pictured is the Indiana Members Credit Union, Lawrence North Wildcats debit card.